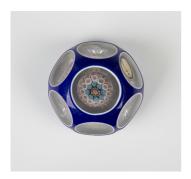

## **LOT 4200**

A Baccarat dark blue double-overlay concentric millefiori mushroom paperweight, circa 1850, the central tuft above a star cut base, overlaid in white and blue and cut with a top window and six side printies, diameter 7cm (gilding rubbed).

## **Condition Report**

4200. Small manufacturers flaw/chip to edge above footrim which is filled with gilding. The blue ground shows the shadow of an overall scrolling foliate design which would have originally been gilded but has completely worn. Otherwise in good condition with some typical light surface scratches.