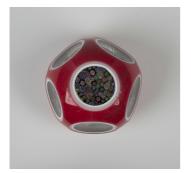

## LOT 4204

A pink double-overlay close pack millefiori mushroom paperweight, Clichy or Baccarat, circa 1850, the central tuft above a star cut base, overlaid in white and pink and cut with a top window and five side printies, diameter 8cm (faults).

## **Condition Report**

4204. Extensive nibbled chipping to star cut base and footrim. Two areas of significant scratches to side of dome and another near table, significant wear to base. Otherwise typical wear/scratches overall. Noticeable chipping to edges of most printies.