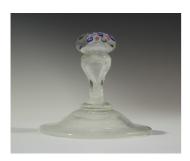

## **LOT 4206**

A millefiori paperweight glass stand, possibly St. Louis, mid-19th century, the patterned millefiori top on a bed of spiralling latticino threads, raised on a baluster stem and domed spreading circular foot, both decorated with spiralling white latticino threads, height 10cm.

## **Condition Report**

4206. Very slight uneven blemish to rim edge - probably due to polishing of a chip. Otherwise in good condition with typical light surface wear/scratches.

Created: Sat, 3rd November 2018 13:17