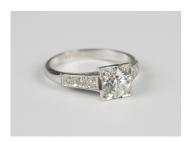

## **LOT 540**

A platinum and diamond ring, mounted with the principal cushion shaped diamond in a square shaped setting between diamond three stone shoulders, detailed 'Plat', ring size approx M.

Estimate: £600 - £800

## **Condition Report**

540. The principal diamond slightly draws colour and has one or two tiny inclusions but is generally a fairly clear stone. The carat weight of the principal diamond is approx 0.80ct. The setting at one corner has seen some adjustment. There are surface reaching inclusions to two of the shoulder diamonds. The ring is in good condition. Weight 4.5g.