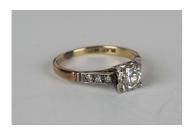

## **LOT 541**

A platinum, gold and diamond ring, mounted with the principal circular cut diamond in a square shaped setting between diamond three stone shoulders, detailed 'Plat 18ct', ring size approx L.

## **Condition Report**

541. The principal diamond is drawing colour and has a few inclusions between the claws on one side. The shoulder diamonds are also considerably drawing colour. The shoulder diamonds are eight cut stones. The principal diamond carat weight is approx 0.75ct. Weight 3.1g.