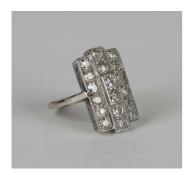

## **LOT 554**

A diamond ring in a shaped rectangular panel shaped design, mounted with three rows of cushion shaped diamonds, the shank detailed 'Sil 9ct', ring size approx H.

Estimate: £300 - £400

## **Condition Report**

554. The diamonds are old cut stones with one or two internal and surface reaching inclusions. There is some variation of cut of the diamonds, the majority of the diamonds are old cuts. There are also a few eight cut diamonds. Stones look fairly clear, but some internal inclusions visible under magnification. The ring would benefit from careful professional cleaning. Weight 4.7g.