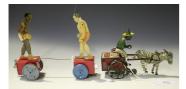

## LOT 3136

A Lehmann tinplate clockwork Dare Devil toy of a zebra pulling a man on a cart, length 18cm, together with a tinplate clockwork novelty boxing toy, each boxer standing on a two wheeled box (playwear and scratch marks).

## **Condition Report**

3136. Dare Devil - some playwear and overall scratch marks to zebra, cart and figure. Gilding worn on front trailing wheel. Mechanism does wind but does not work efficiently.

Boxing toy - playwear and scratch marks to each boxer and their stands.