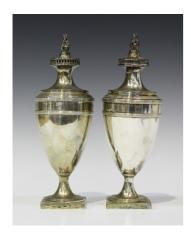

## **LOT 307**

A pair of Dutch silver sugar casters of baluster form, each detachable cover with flame finial and pierced flattened circular top, on a circular foot and square base, height 22.5cm.

Estimate: £200 - £300

## **Condition Report**

307. Good clear hallmarks. One caster has a slight kink/dent to the stem meaning the base does not sit perfectly flat. Otherwise both casters in good condition with no other significant damage or repairs. Couple of tiny dents to bodies and typical light surface wear and scratches. Weight 679g.