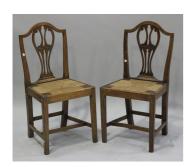

## **LOT 2013**

A set of six George III provincial elm dining chairs with carved and pierced splat backs above rush seats, on block legs, height 92cm, width 45cm.

Estimate: £100 - £200

## **Condition Report**

2013. General repairs to most leg joints, some sufficiently repaired, other not so, with two chairs having quite weak frames. Some evidence of historic woodworm but nothing too major. One back splat has a crack and there are a few repairs to the back joints. One of the seats is missing a corner block and there is some wear to the woven seats.