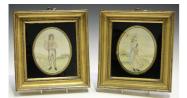

## LOT 2802

A pair of Regency oval silkwork panels depicting a country couple, worked in coloured silks and chenille, within verre églomisé mounts and period gilt frames, 23cm x 21cm.

Estimate: £60 - £100

## **Condition Report**

2802. Both panels have shifted slightly in their mounts and one of the verre églomisé mounts has some loss to the black. The silks have some very minor spots but otherwise in good order. Frames have some minor rubbing and flaking.