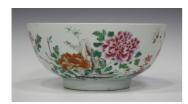

## **LOT 1024**

A Chinese famille rose export porcelain punch bowl, Qianlong period, painted and gilt with chrysanthemums, rockwork and a branch of magnolia with a single butterfly, the interior with chrysanthemum flowers and leaves, unmarked, diameter 23.4cm.