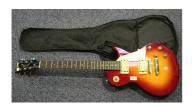

## **LOT 2583**

A late 20th century copy of a Gibson Les Paul Special, with soft carrying case.

Estimate: £60 - £90

## **Condition Report**

2583. Please be aware that this is untested through an amp so we cannot be sure whether it is working electrically. The body has a few typical dents to edges. Lacks a screw to cable input plate. Loose tuning pegs so does not hold its tuning properly. Otherwise appears to be in good condition.