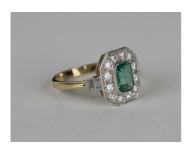

## **LOT 632**

A gold, emerald and diamond octagonal cluster ring, mounted with a rectangular cut cornered emerald within a surround of circular cut diamonds between graduated baguette cut diamond set two stone shoulders, detailed '18ct', ring size approx P, emerald weight approx 0.95ct, total diamond weight approx 0.70ct, with a case.

## **Condition Report**

632. Relatively modern ring so condition is essentially as new. Diamonds all appear to be fairly bright white sparkly stones and well matched. The emerald is a fairly pale colour and under magnification there are typical line inclusions. With the naked eye it is a nice pretty ring.