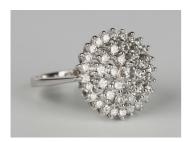

## **LOT 560**

An 18ct white gold and diamond cluster ring, claw set with the principal circular cut diamond within a three stepped row open surround, mounted with circular cut diamonds, detailed '750', ring size approx O.

## **Condition Report**

560. Relatively modern ring so condition is pretty much as new. Stones are bright, white and sparkly with some minor inclusions visible under magnification, but not noticeable to the naked eye. The head of the ring has a diameter of 1.8cm, so diamonds are fairly small therefore total carat weight has not been calculated. Marked '750' and '750' import mark to shank.