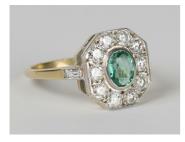

## LOT 218

An 18ct gold, emerald and diamond ring, collet set with an oval cut emerald within an octagonal surround, mounted with circular cut diamonds, between baguette cut diamond single stone shoulders, detailed '18ct', ring size approx N, with a case.

## **Condition Report**

218. Relatively modern attractive ring, so condition is good. The emerald is an attractive pale colour with some typical internal inclusions visible under magnification. Emerald is approx 0.5cm x 0.4cm. Diamonds are white, bright and sparkly. Size of the head is approx 1.3cm x 1.3cm. Total diamond weight approx 0.60-0.70ct. Weight 3.6g.