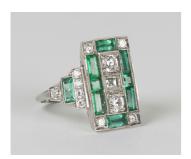

## **LOT 207**

A platinum, emerald and diamond panel shaped ring, mounted with circular cut and baguette cut diamonds and emeralds between stepped sides, ring size approx N, with a case.

Estimate: £2,600 - £3,200

## **Condition Report**

207. Relatively modern ring, so condition is very good. Typical light surface wear and scratches, but no significant damage or repairs. Diamonds are bright and sparkly. Emeralds have some typical internal inclusions visible under magnification. Weight 8.8g.