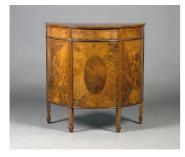

## LOT 900

A 19th century burr satinwood demi-lune side cabinet with overall crossbanded borders and ebony stringing, fitted with a single drawer above a door, on square tapering legs and spade feet, height 92.5cm, width 91cm, depth 45cm.

## **Condition Report**

900. General condition is ok. Some overall areas of minor repair and generally quite a good colour. Left panel has some lifting of veneer and the top is very slightly warped. The cupboard is locked and we do not have a key that works.