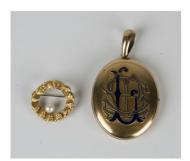

## **LOT 326**

A Victorian gold and enamelled oval pendant locket, the front applied with a blue enamelled monogram, length 6.2cm, together with an 18ct gold and cultured pearl circular brooch in an overlapping stylized scallop shell design, mounted with a single cultured pearl, detailed '750', diameter 2.5cm.

## **Condition Report**

326. Pendant locket: the interior is in good condition. The back has a few shallow dents and hairline scratches. The enamelled monogram has a few surface marks and nicks. There is a small gap on the front by the centre of the hinge. This piece is unmarked but tests as approx 15ct.

Brooch: the cultured pearl is lightly peeling otherwise in good condition.

Total weight 35.3g, including glass inside locket.

Created: Thu, 13th December 2018 16:02