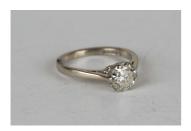

## **LOT 328**

An 18ct white gold and diamond single stone ring, claw set with a circular cut diamond, London 1980, ring size approx H.

Estimate: £300 - £500

## **Condition Report**

328. The round brilliant cut diamond has a significant internal inclusion beneath the table facet of the stone. Clarity approx I1; Colour approx K-L. The girdle of the diamond is a bit nibbled and chipped in places. The claw to one shoulder is worn down to the edge of the diamond. The sides of the mount are worn, probably as a result of wearing against a wedding ring. Hallmark London 1980. Diamond weight approx 0.60-070ct. Weight 2.5g.