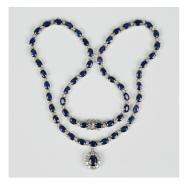

### LOT 333

A white gold, sapphire and diamond necklace, claw set with a row of oval cut sapphires alternating with circular cut diamonds, on a snap clasp, detailed 'K14', with fold-over safety catches, length 47.5cm, the front fitted with a sapphire and diamond pendant cluster drop, claw set with the oval cut sapphire within a surround of circular cut diamonds, length 1.5cm, with a case and box.

#### **Condition Report**

333. The sapphires are of medium colour saturation. It is possible that the sapphires have been treated to enhance colour and clarity. The brilliant cut diamonds very slightly draw colour and have a few internal inclusions. Diamond colour approx G-H; Clarity approx SI1-SI2; total diamond weight approx 1.4ct; total sapphire weight approx 24ct. Otherwise in overall good condition. Weight 27.3g.