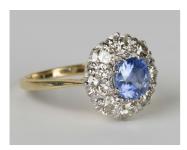

## **LOT 260**

An 18ct gold, sapphire and diamond cluster ring, claw set with a cushion shaped sapphire within a surround of circular cut diamonds, detailed '18ct', ring size approx P, sapphire weight approx 1.50ct, total diamond weight approx 1.80ct.

## **Condition Report**

260. Attractive ring in good condition with no apparent damage or repairs. Ring head diameter approx 1.4cm. Diamond clarity approx SI2-I1. Diamonds have a slight yellow/brown tint. Weight 4.1g.