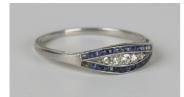

## LOT 268

A platinum, diamond and sapphire ring, mounted with three eight cut and two rose cut diamonds within a surround of calibre cut sapphires, circa 1930, unmarked, ring size approx J (two sapphires lacking).

## **Condition Report**

268. The ring appears to have had a new shank attached or repair to either side of the front panel, as there are signs of soldering to sides. Otherwise typical surface wear and scratches and two sapphires lacking. Weight 1.8g.