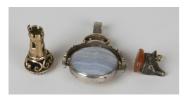

## **LOT 316**

A cornelian fob seal, designed as a fox's mask, a 9ct gold and blue stained agate pendant, designed as a chess piece castle on a scroll pierced base, and an agate and tiger's eye mounted rotating fob.

## **Condition Report**

316. Cornelian fob seal - minor chips to edge of oval cornelian, otherwise fox head in good condition. Castle pendant - good condition, typical light surface scratches and wear. No significant damage or repairs. Weight 6.6g.

Rotating fob - good condition, typical light surface wear.

Created: Thu, 13th December 2018 16:13