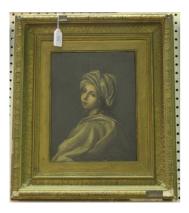

### LOT 676

After Guido Reni - Portrait of Beatrice Cenci, late 19th/early 20th century oil on canvas, 31cm x 24cm, within a gilt composition frame. Estimate: £40 - £60

#### **Condition Report**

676. Craquelure throughout resulting in numerous areas of paint flaking and loss. Some of the larger areas of loss have been a little crudely restored with filling and overpainting. Some mould to surface. Canvas a little slack on the stretcher and stretcher lines showing through on the left and right. Would benefit from a clean. Gilt frame has some sections of moulding lacking, repainted 'gilt' and with some subsequent loss.