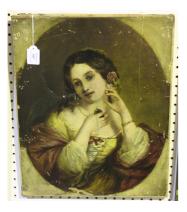

### LOT 647

British School - Portrait of a Young Lady wearing a White Dress with Red Shawl, 19th century oil on canvas, 50cm x 40cm. Estimate: £30 - £50

#### **Condition Report**

647. Relined, repairing a tear that emanates from the nose and spreads into the background. Some other filling and overpainting. Many surface scruffs and scratches. Considerable areas of paint loss, the worst of which is to the bottom left corner. Some surface dirt throughout. Unframed.