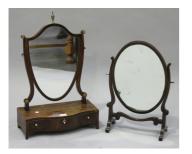

#### LOT 846

A 19th century mahogany swing frame toilet mirror, the serpentine base fitted with three drawers, on bracket feet, height 67cm, width 44cm, together with an oval swing frame mirror, height 54cm, width 39cm, and another oval swing frame mirror, height 34cm, width 35cm.

### **Condition Report**

846. Replaced brass finial. Replaced section of veneer on the rear edge of the base. Replaced rear feet and the front left foot has been re-attached slightly out of place. Section of veneer missing on front right corner and other minor repairs to veneer and stringing.