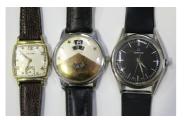

## LOT 1068

A Hamilton gilt metal curved square cased lady's wristwatch, case width 2.3cm, an Arly steel backed digital gentleman's wristwatch, the gilt and silvered dial with three apertures to indicate seconds, hours and minutes and decorated with six gilt stars, case diameter 3.5cm, and a Certina gentleman's wristwatch, the signed black dial with baton hour markers and centre seconds, case diameter 3.5cm.