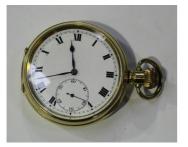

## LOT 1029

A Rolex gilt metal cased keyless side-winding open-faced gentleman's pocket watch, the signed jewelled movement detailed 'Rolex Lever', the unsigned enamel dial with black Roman numerals, subsidiary seconds and blued steel hands, case diameter 5cm.