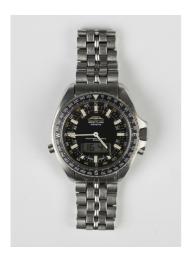

## **LOT 1075**

A Breitling Navitimer Quartz 2100 steel cased gentleman's bracelet wristwatch, the signed black dial with Arabic numerals, digital display and outer rotating bezel, the signed case back numbered '3666', case width 4.5cm, with a Breitling case.

## **Condition Report**

Overall generally good clean condition. Typical light surface scratches to case and bracelet. Dial is good and clean. Digital display is good and clear. It is currently in good working order but please be aware we give no guarantees to working order or reliability of any clock or watch.