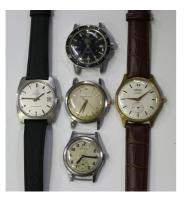

### LOT 1064

An Eterna-Matic steel cased gentleman's automatic wristwatch, the textured silvered dial with Arabic numerals, gilt baton and dot hour markers and centre seconds, case diameter 3.4cm, a West End Watch Co steel cased gentleman's wristwatch and three other gentlemen's wristwatches, comprising Rotary Automatic, the case back detailed 'Aquaplunge', Rondex and Certina Automatic Waterking 275.

#### **Condition Report**

Please be aware we give no guarantees to working order or reliability of any clock or watch. Eterna-Matic - it is currently running. Glass broken. Case with typical surface scratches and wear. West End watch - not running. Typical scratches and wear. Some wear, scratches and light staining to dial. Rondex - it is currently running otherwise good clean condition, typical light scratches. Certina - not working. Glass scratched, typical surface scratches and wear. Rotary - not working. Glass scratched, case and particularly bezel badly worn and scratched.