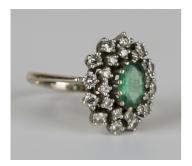

## **LOT 501**

A white gold, emerald and diamond oval cluster ring, claw set with the oval cut emerald within a two tier surround of circular cut diamonds, ring size approx P1/2, emerald weight approx 0.85ct, total diamond weight approx 0.45ct, with a case.

## **Condition Report**

501. The ring is in generally good condition. Cut: modern round brilliant cut diamonds and oval faceted cut emerald. Colour: diamonds are approx. H-I, the emerald is a dark green. Clarity: the diamonds are SI2-I1, the emerald has some inclusions visible to the naked eye. Weight 5.2g.