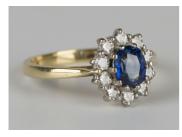

## LOT 502

An 18ct gold, sapphire and diamond oval cluster ring, claw set with the cushion shaped sapphire within a surround of ten circular cut diamonds, ring size approx N1/2, with a case.

Estimate: £200 - £300

## **Condition Report**

502. The ring is in generally good condition. Cut: modern round brilliant cut diamonds and oval faceted cut sapphire. Colour: diamonds are bright white and sparkling, the sapphire is a deep blue/purple. The florescence of the stones is faint on average. Clarity: the diamonds are clear to the unaided eye. The total diamond weight is approx 0.20-0.25ct. Weight 3.8g.