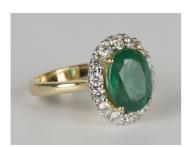

## **LOT 525**

An 18ct gold, emerald and diamond cluster ring, claw set with an oval cut emerald within a surround of circular cut diamonds, detailed '750', ring size approx M1/2, emerald weight approx 4.50ct, total diamond weight approx 0.75ct.

## **Condition Report**

525. The ring is in generally good condition. Cut: modern and brilliant cut diamonds and an oval faceted cut emerald. The florescence of the stones is strong on average. Colour: the emerald is a bright green, the diamonds are approx H-I. Clarity: the emerald has inclusions visible to the unaided eye, the diamonds are approx SI1-SI2. Weight 6.4g.