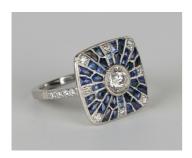

## **LOT 555**

A platinum, diamond and sapphire ring in a square panel shaped design, collet set with the principal circular cut diamond within a lattice effect surround, mounted with variously cut sapphires and circular cut diamonds, principal diamond weight approx 0.60ct, ring size approx N.

## **Condition Report**

555. The ring is in generally good condition. Cut: old European cut diamonds and modified rectangular cut sapphire. The florescence of the stones is faint. Colour: approx H-I. Clarity: approx SI1-SI2. The central diamond weight approx 0.60ct, total remaining diamonds approx 0.08ct, the total sapphire weight approx 0.20ct. Weight 6g.