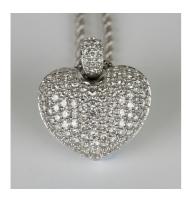

### LOT 573

An 18ct white gold and diamond heart shaped pendant, pavé set with circular cut diamonds, detailed '750 18k', length 2.5cm, total diamond weight approx 2.83ct, on an 18ct white gold neckchain, length 45cm, with a case.

#### **Condition Report**

573. The pendant is in generally good condition. Cut: modern round brilliant cut. Colour: the diamonds are bright, white and sparkling. Clarity: approx SI1-SI2 on average. Total weight 13.5g.