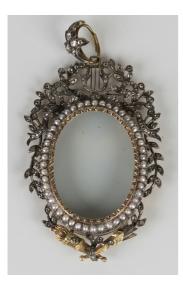

## LOT 623

A parcel gilt, rose cut diamond and half-pearl oval pendant, the glazed oval centre within a border of half-pearls and a rose cut diamond foliate scroll, flaming torch and quiver surround with a lyre surmount, on an associated rose cut diamond set suspension loop, length 7.8cm.

## **Condition Report**

The half-pearl border is of an attractive silvery lustre and is in good condition. The diamonds are of fairly uniform cut, indicating that the surround to the pearl border is a comparatively modern interpretation of an antique design, this may be in association with the half-pearl surround. The piece is considered to be composite and of varying ages. Glass front and back. Weight including glass, 25.4g.