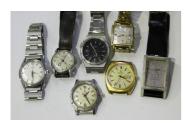

## **LOT 1120**

A Bulova Accutron gilt metal fronted and steel backed gentleman's wristwatch, the signed dial with baton hour markers and date-of-theweek and date-of-the-month apertures, case width 3.5cm, and six other mostly gentlemen's wristwatches, comprising Alpina, Pierre Balmain, Rotary Sea Captain Quartz, Union, Medana and Zodiac.

## **Condition Report**

Please be aware we give no guarantees to working order or reliability of any clock or watch.

Bulova Accutron - is not working. Typical wear and scratches to case and glass.

Alpina - It runs. Typical wear/scratches to case, few dents to sides of case, strap broken.

Balmain - is not working. Badly worn and scratched case.

Rotary - is not working, wear and scratches to case. Dial badly damaged.

Medana - is not working. Badly worn case and dial scratched and worn.

Union - it runs. Typical light wear/scratches to case but generally good.

Zodiac - it runs sporadically. Case with wear and scratches particularly to bezel.

Created: Fri, 18th January 2019 12:58