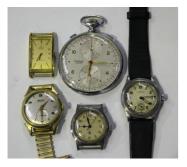

## LOT 1097

A Gruen 17 Precision gilt metal fronted and steel backed curved rectangular cased wristwatch, case width 1.9cm, a Gruen Precision Autowind gilt metal fronted and steel backed gentleman's wristwatch, a Marvin steel cased gentleman's wristwatch, a West End Watch Co steel cased gentleman's wristwatch and a Hanhart chrome plated metal keyless wind open-faced stopwatch.

## **Condition Report**

Please be aware we give no guarantees to working order or reliability of any clock or watch.

Gruen 17 watch - it is currently running. Watch in generally good condition, typical light surface scratches and wear.

Gruen Precision - it is running. Good condition, typical light wear and scratches.

Marvin - it runs. Case in generally good order, typical wear and scratches, dial a little dirty/speckled, some loss to luminous detail.

West End Watch - it runs. Generally good with typical wear and scratches. Dial a little worn. Stop watch - not working.

Created: Fri, 18th January 2019 13:14