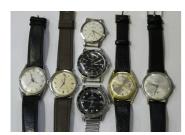

## **LOT 1079**

An Eterna-Matic Centenaire steel cased gentleman's wristwatch, case diameter 3.2cm, a Garrard Automatic steel cased gentleman's wristwatch, case diameter 3.3cm, and five other gentleman's wristwatches, comprising Zodiac Aerospace GMT Automatic, Rotary Aquaplunge Automatic, Helvetia Britannia, Girard-Perregaux Gyromatic and Eterna.

## **Condition Report**

Please be aware we give no guarantees to working order or reliability of any clock or watch.

Eterna Matic - it runs. Typical surface scratches and wear to case and glass. Dial ok.

Garrand - it runs. Generally good order, typical surface scratches/wear. Dial good.

Zodiac - it runs. Some wear and scratches to case and glass. Dial ok.

Helvetia - it runs. Wear to case plating particularly edges and lugs. Dial good.

Eterna - it runs. Typical surface scratches and wear to case. Dial good.

Girard-Perregaux - Does not run. Some wear/scratches to case. Dial good.

Rotary - it runs. Typical wear/scratches to case, more pronounced on bezel. Dial is good.