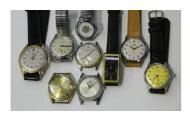

## **LOT 1119**

A Marvin Flying Dutchman Hermetic steel cased gentleman's wristwatch, case diameter 3.2cm, a Revue Automatic steel cased gentleman's wristwatch and seven other mostly gentlemen's wristwatches, comprising Fortis, Lemania, Olma Caravelle Automatic, Lanco-Fon, Vertex Revue, Tempex Automatic and Focus.

## **Condition Report**

Please be aware we give no guarantees to working order or reliability of any clock or watch.

Marvin - it runs, wear and scratches to case, dial a bit dirty.

Revue - it runs, typical wear and scratches, dial ok, minor speckling.

Fortis - does not run. Smashed glass, wear and scratches to case.

Lemania - does not run. Typical light scratches otherwise case and dial in good order

Olma - it runs. Typical light scratches and wear, dial in good order.

Lanco-Fon - not working. Typical scratches and wear.

Vertex - does not run. Typical scratches, dial a bit dirty to edge.

Buser Freres Tempex - it runs. Typical wear to lugs and surface scratches, dial ok but minor marks and scratches.

Focus - does not run. Typical scratches and wear.

Created: Sat, 19th January 2019 09:39