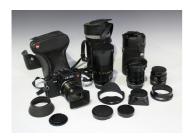

## **LOT 1204**

A Leica R6 camera, No. 1762622, with Summicron-R 1:2/35 lens, with leather case, together with a Leica Elmarit-R 1:2.8/180 lens, a macro Elmarit-R 1:2.8/60 lens, an Elmarit-R 1:2.8/28 lens and a small group of accessories.

## **Condition Report**

1204. The camera appears to be in good working order as it fires and winds on smoothly. Camera body and Summicron lens both in good condition with no significant damage. Typical light surface scratches and wear. Elmarit-R 1:2.8/180 lens - similar condition as above but few scuffs to black enamelling and scratched initials 'WAM' to underside.

Elmarit-R 1:2.8/60 lens - good condition, small scratches, scuffs to black enamelling. Elmarit-R 1:2.8/28 lens - good condition, scuffs to black enamel.

No manuals included in lot.

Created: Sat, 19th January 2019 10:05