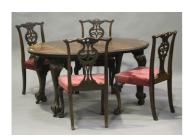

## **LOT 2076**

A George V mahogany 'D' end extending dining table, on cabriole legs and claw and ball feet, height 72cm, width 150cm, depth 103cm, together with a set of four pierced splat back chairs and a sideboard, width 140cm.

## **Condition Report**

Condition of chairs is generally good, with some surface wear to the edges and corners of the feet and a few minor cracks across the pierced backs. One small repaired section on the back of one chair but otherwise minor scuffs and marks.

Height of seats 46.5cm. Width 54cm Height of back 93.5cm

Created: Sat, 19th January 2019 11:42