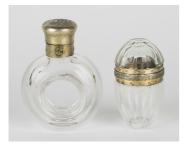

### LOT 2422

A late 19th century Continental cut glass and gilt metal mounted scent bottle of faceted ovoid form, length 5.6cm, together with a late 19th century clear glass and gilt metal mounted scent bottle of doughnut form, length 6.8cm.

### **Condition Report**

2422 - The egg shaped scent bottle is missing its stopper and has a few very minor surface scratches. The doughnut shaped scent bottle is also missing its stopper and has a small dent to the lid. Surface dirt to the collar and button and a tiny surface nick to the shoulder of the glass.