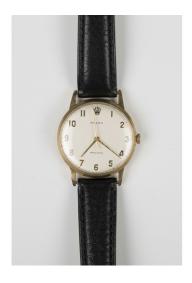

## **LOT 1005**

A Rolex 9ct gold circular cased gentleman's wristwatch with signed jewelled lever movement, detailed within the case back 'B&S Made for Rolex 434504', the signed silvered dial with gilt Arabic numerals, gilt hands, centre seconds, Rolex Crown at 12 o'clock and detailed 'Rolex Precision', presentation inscribed to back, import mark Birmingham 1970, case diameter 3.2cm, with a Rolex case.¦++500¦

## **Condition Report**

1005 - General good condition. It winds, adjusts and runs but please be aware we give no guarantees to working order or reliability of any clock or watch.

Dial is good, few small dirt specks, but generally clean. Glass with some scratches. Detail and lettering to dial is good, tiny section of 'O' in Rolex missing.

Case in good order, typical light surface scratches and inscription to back. Back closes nice and tight.

Created: Tue, 22nd January 2019 16:00