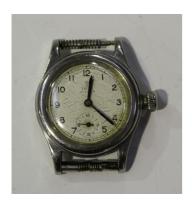

## **LOT 1016**

A Tudor Oyster steel cased wristwatch, the jewelled lever movement detailed 'Swiss Made 15 Rubies', the milled screw case back detailed within 'Rolex S.A. R.W.C.Ltd 4220', the case back exterior detailed 'Stainless Steel R.W.C. 225173', the signed silvered dial with black Arabic numerals, subsidiary seconds and blued steel hands, case diameter 3cm.