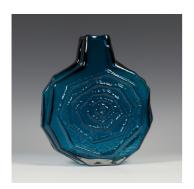

## **LOT 1721**

A Whitefriars kingfisher blue banjo vase, circa 1969-73, designed by Geoffrey Baxter, height 32cm.

Estimate: £600 - £800

## **Condition Report**

1721. Approx 6cm long 90 degree scratch to back face of vase. 2 very minor bruises to side edge of vase and some typical other minor scratches. Burst air bubble to one interior corner. 2cm long row of vertical scratches to neck. Fundamentally the vase is in good condition, the above is only really noticeable on close inspection.