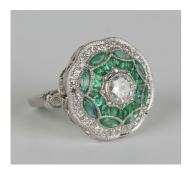

## **LOT 533**

A platinum, emerald and diamond cluster ring, collet set with the principal circular cut diamond within a two row surround of emeralds and an outer border of diamonds, between diamond single stone shoulders, ring size approx M, total emerald weight approx 70ct, total diamond weight approx 0.75ct, with a case.

## **Condition Report**

533. Modern ring in overall good condition. Cut: modern, brilliant and old mixed cut diamonds, marquise and modified cut emeralds. Colour: diamonds approx H-I. The florescence of the stones is faint. Clarity: diamonds approx I1-I2. Diamond carat weight - approx 0.75ct. Emerald carat weight - approx 0.70ct. Weight 6.8g.