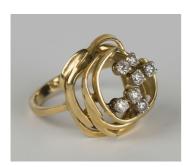

## **LOT 652**

A gold and diamond ring in a pierced openwork abstract design, claw set with seven circular cut diamonds, detailed '750', ring size approx K, total diamond weight approx 0.25ct.

Estimate: £140 - £180

## **Condition Report**

652. The ring is in generally good condition, with only typical light surface wear and scratches. Ring has an import hallmark for London 1973. Cut: modern and brilliant cut diamonds. Colour: approx H-I. The florescence of the stones is faint. Clarity: approx SI1-SI2. Carat weight approx 0.25ct total. Weight 6g.