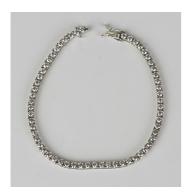

## **LOT 560**

An 18ct white gold and diamond line bracelet, mounted with circular cut diamonds in square shaped settings, on a snap clasp, detailed '750', total diamond weight approx 5.00ct, length 19cm, with a case.

## **Condition Report**

560. The bracelet is in generally good condition. Clasp is good and safety clasps are good. Cut: modern and brilliant cut diamonds. Colour: approx G-H on average. Good bright white sparkly stones. The florescence of the stones is faint on average. Clarity: approx VS2-SI2 on average. Carat - approx 5ct total. Weight 11.2g.