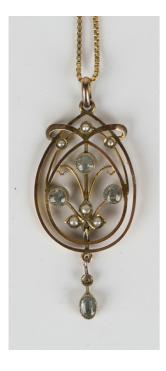

### LOT 506

A gold, pale aquamarine and seed pearl pendant in an oval openwork design with a seed pearl set trefoil motif, detailed '9ct', length 4.7cm, with a gold neckchain, detailed '750', on a boltring clasp, length 41.5cm.

#### **Condition Report**

506. The pendant is in good condition. The pearls have an attractive silvery lustre. One seed pearl is missing from the drop. The connecting ring at the top of the drop is starting to open up and would benefit from being professionally closed. The pendant is circa 1910, though the gold neckchain is much more recent. Pendant - weight 3g. Chain - weight 3.2g.